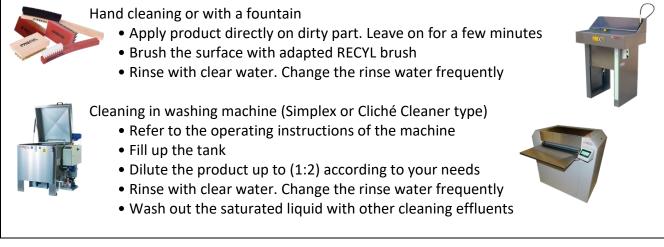

## Quick'Wash Booster Plus

| Usage:             | Cleaning product<br>More concentrated version of QW Booster                                                            |
|--------------------|------------------------------------------------------------------------------------------------------------------------|
| Type of ink:       | Water-based ink                                                                                                        |
| Target:            | For daily cleaning of cylinders, inking unit, plates,                                                                  |
| Aspect:            | Colorless to very pale-yellow liquid                                                                                   |
| Packaging:         | 20 liters jerrican<br>Eco-Recharge version available                                                                   |
| Shelf life:        | 24 months                                                                                                              |
| How to use:        | Dilution possible up to (1:2)<br>Ideal use temperature at 35°C                                                         |
| Directions of use: | Always read the product label on the packaging and the SDS (Safety Data Sheet)<br>- Our SDS are available on request - |
| Hand cleaning      | or with a fountain                                                                                                     |