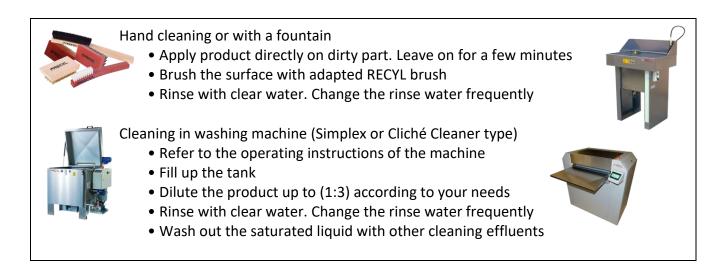

## Quick'Wash Booster

| Usage:             | Cleaning product                                                                                                          |
|--------------------|---------------------------------------------------------------------------------------------------------------------------|
| Type of ink:       | Water-based ink                                                                                                           |
| Target:            | For daily cleaning of cylinders, inking unit, plates,                                                                     |
| Aspect:            | Colorless to very pale-yellow liquid                                                                                      |
| Packaging:         | 20 liters jerrican<br>Eco-Recharge version available                                                                      |
| Shelf life:        | 24 months                                                                                                                 |
| How to use:        | Dilution possible up to (1:3)<br>Ideal use temperature at 35°C                                                            |
| Directions of use: | Always read the product label on the packaging and the<br>SDS (Safety Data Sheet)<br>- Our SDS are available on request - |