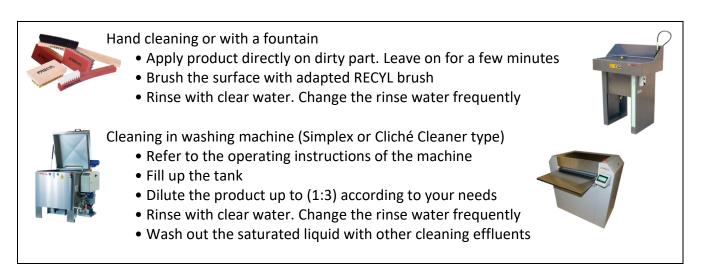

## Quick'Wash Premium

| Usage:             | Cleaning product                                                                        |                             |
|--------------------|-----------------------------------------------------------------------------------------|-----------------------------|
| Type of ink:       | Water-based ink                                                                         | WATER-BASED<br>INKS         |
| Target:            | For daily cleaning of cylinders, inking unit, plates,                                   |                             |
| Aspect:            | Colorless to very pale-yellow liquid                                                    |                             |
| Packaging:         | 20 liters jerrican, 220 liters drum, and 1000 liters IBC Eco-Recharge version available | Eco- <mark>Recha</mark> rge |
| Shelf life:        | 24 months                                                                               |                             |
| How to use:        | Dilution possible up to (1:3)<br>Ideal use temperature at 35°C                          |                             |
| Directions of use: | Always read the product label on the packaging and<br>SDS (Safety Data Sheet)           | l the                       |