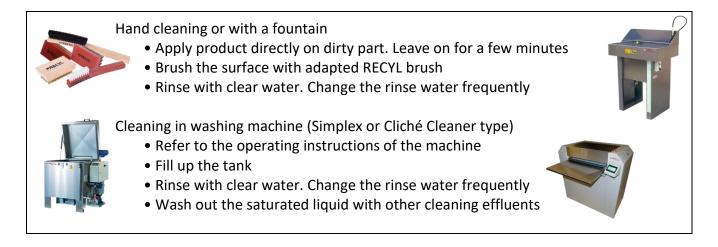

|         |
| Aspect:            | Colorless liquid                                                                                                      |         |
| Packaging:         | 20 liters jerrican                                                                                                    |         |
| Shelf life:        | 24 months                                                                                                             |         |
| How to use:        | Product ready for use - Do not dilute<br>Ideal use temperature at 35°C                                                |         |
| Directions of use: | Always read the product label on the packaging and<br>SDS (Safety Data Sheet)<br>- Our SDS are available on request - | l the   |



Food sector:

Product certified compatible by EuPIA guide (European Printing Ink Association)



Version February 2025