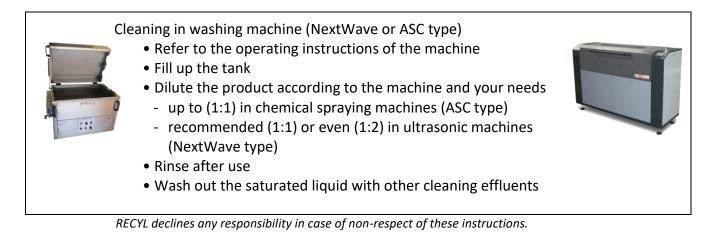

## W200

| Usage:             | Cleaning product                                                                                                                                                                    |                                                      |
|--------------------|-------------------------------------------------------------------------------------------------------------------------------------------------------------------------------------|------------------------------------------------------|
| Type of ink:       | Any types of ink                                                                                                                                                                    | UV<br>INKS SOUPENT-BASED<br>INKS WATER-BASED<br>INKS |
| Target:            | For daily cleaning and/or deep cleaning of ceramic or chromium rolls                                                                                                                |                                                      |
| Important:         | Not to be used in the presence of Aluminium or  Polyurethane                                                                                                                        |                                                      |
| Aspect:            | Pale yellow liquid                                                                                                                                                                  |                                                      |
| Packaging:         | 20 liters jerrican, 220 liters drum, and 1000 liters IBC                                                                                                                            |                                                      |
| Shelf life:        | 24 months                                                                                                                                                                           |                                                      |
| How to use:        | Product ready for use<br>Possible dilution up to (1:1) for ASC machines<br>Recommended dilution to (1:1) or even (1:2) for NextWave<br>machines<br>Recommended use temperature 35°C |                                                      |
| Directions of use: | Always read the product label on the packaging and the<br>SDS (Safety Data Sheet)<br>- Our SDS are available on request -                                                           |                                                      |